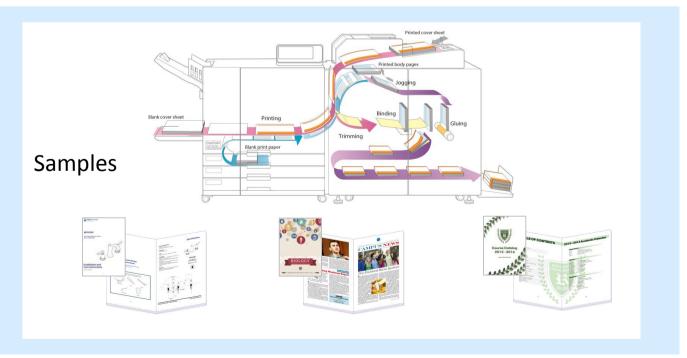

21 books   |  |  |
| 400 pages | 20 books                         | 16 books   |  |  |
| 500 pages | 16 books                         | 13 books   |  |  |
| 600 pages | 13 books                         | 11 books   |  |  |

## Guideline table of Spine width

| Paper type | 15 sheets | 30 sheets | 50 sheets | 100 sheets | 200 sheets | 300 sheets |
|------------|-----------|-----------|-----------|------------|------------|------------|
| 95gsm      | 1.8mm     | 3.6mm     | 6mm       | 12mm       | 24mm       |            |
| 85gsm      | 1.5mm     | 3mm       | 5mm       | 10mm       | 20mm       | 30mm       |
| 64gsm      |           | 2.4mm     | 4mm       | 8mm        | 16mm       | 24mm       |
| 52gsm      |           | 1.8mm     | 3mm       | 6mm        | 12mm       | 18mm       |