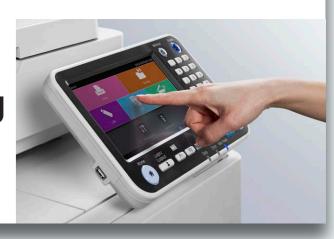

## Color LCD touch panel

- Ease of use
- Developed visibility
- Direct print from USB flash drive
- Tilt positioning