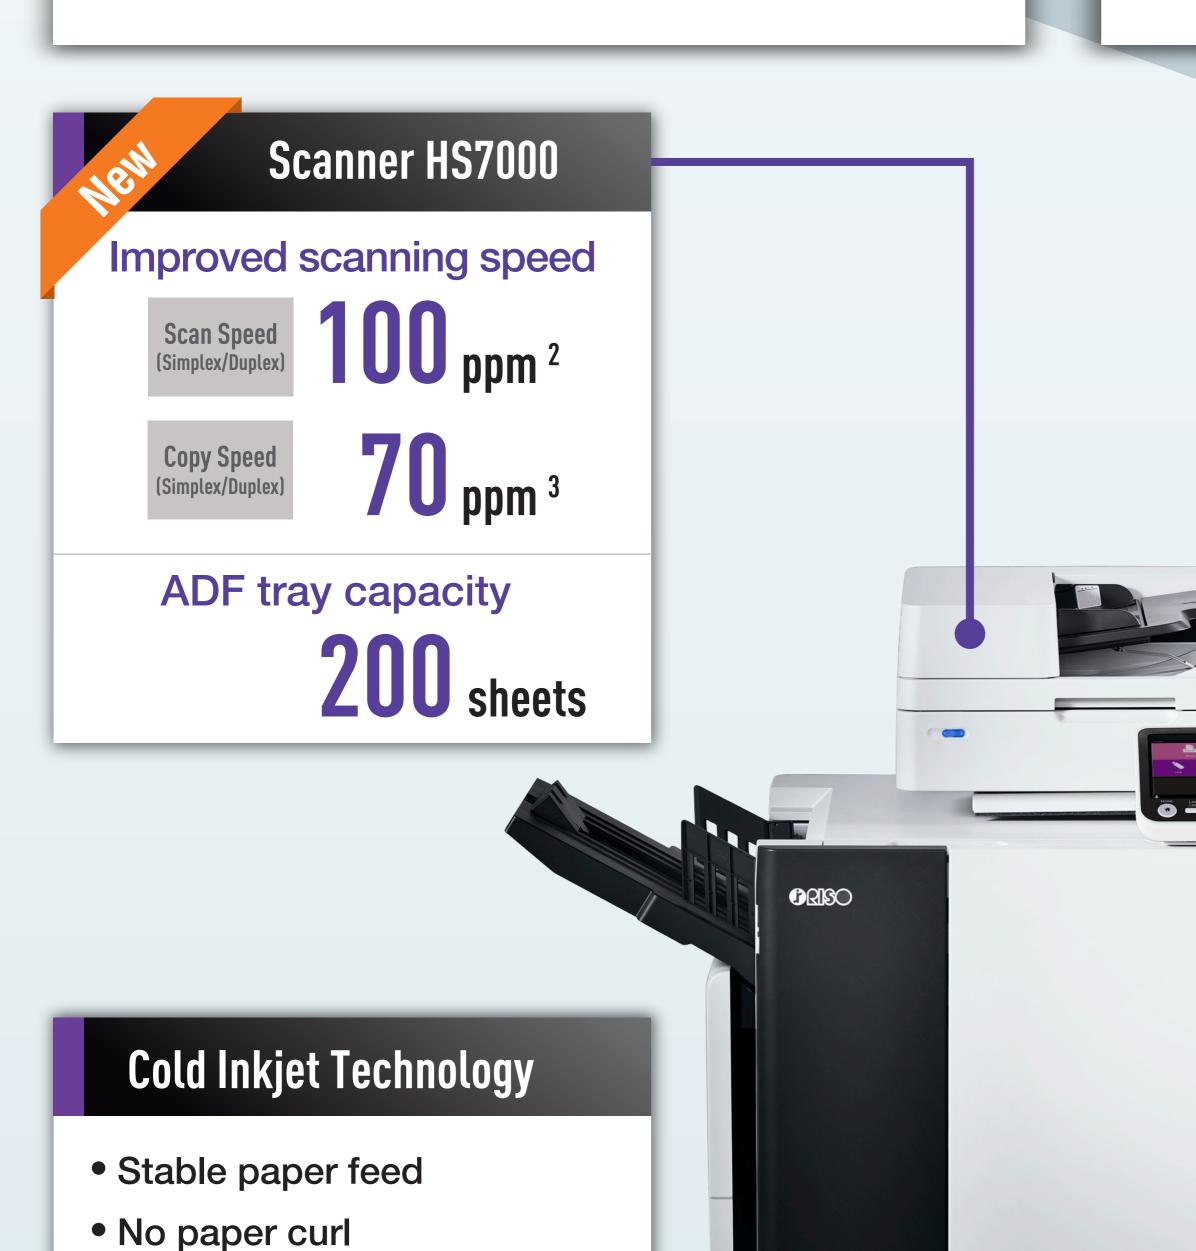

## **Durability**

 Diamond coated roller improved durability & life span of printer

ComColor GD9630 + Scanner HS7000

ComColor

GD9630

1 \_A4□

2 A4

3 A3