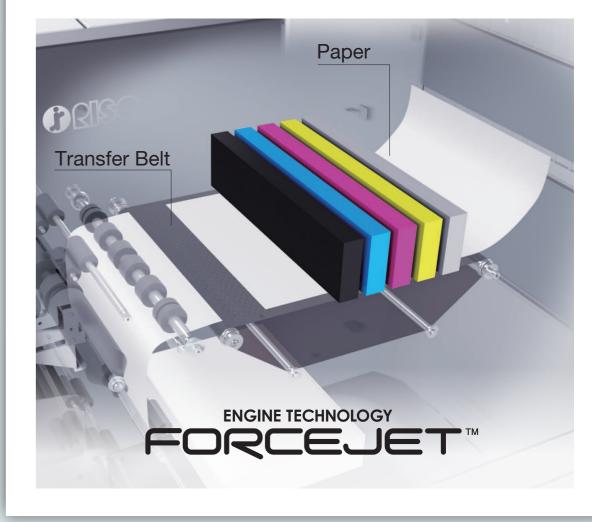

Accept variety of paper

NCR paper

Envelope

sheets/min

**Enriched print quality** 

5 colors of ink

CMYK + Gray

- Optimized Gradation
- Denser Black of 600dpi