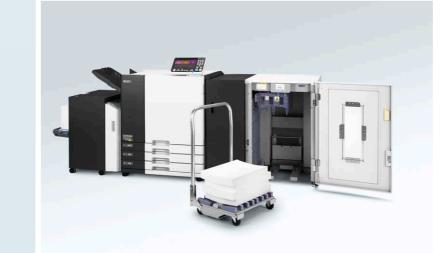

#### Convinient removal and transport

Paper can be transported on equipped Stacker Cart. Transfer to post printing process is smooth and hassle-free.