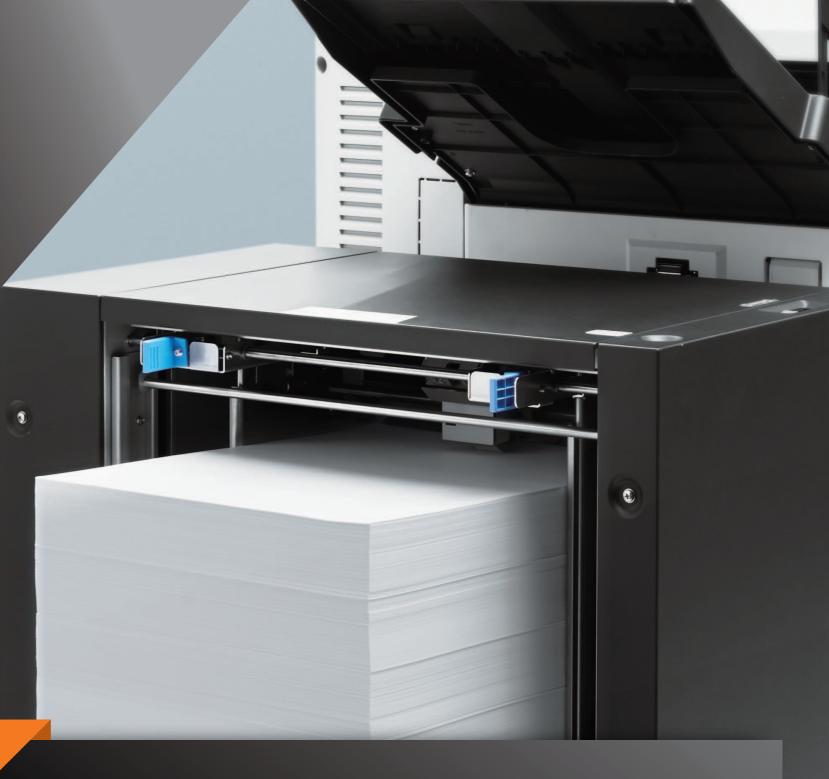

#### High Capacity Feeder

- 4,000-sheets loading capacity<sup>1</sup>
- Envelope feed feature<sup>2</sup>

### **High Capacity Stacker**

- Continuous output 4,000 sheets<sup>1</sup>
- Offset output
- Stacker Cart equipped for paper transport
- Face-down output feature

ComColor GD9630 + High Capacity Feeder G10 + High Capacity Stacker G10 + ComColorExpress FS2000C