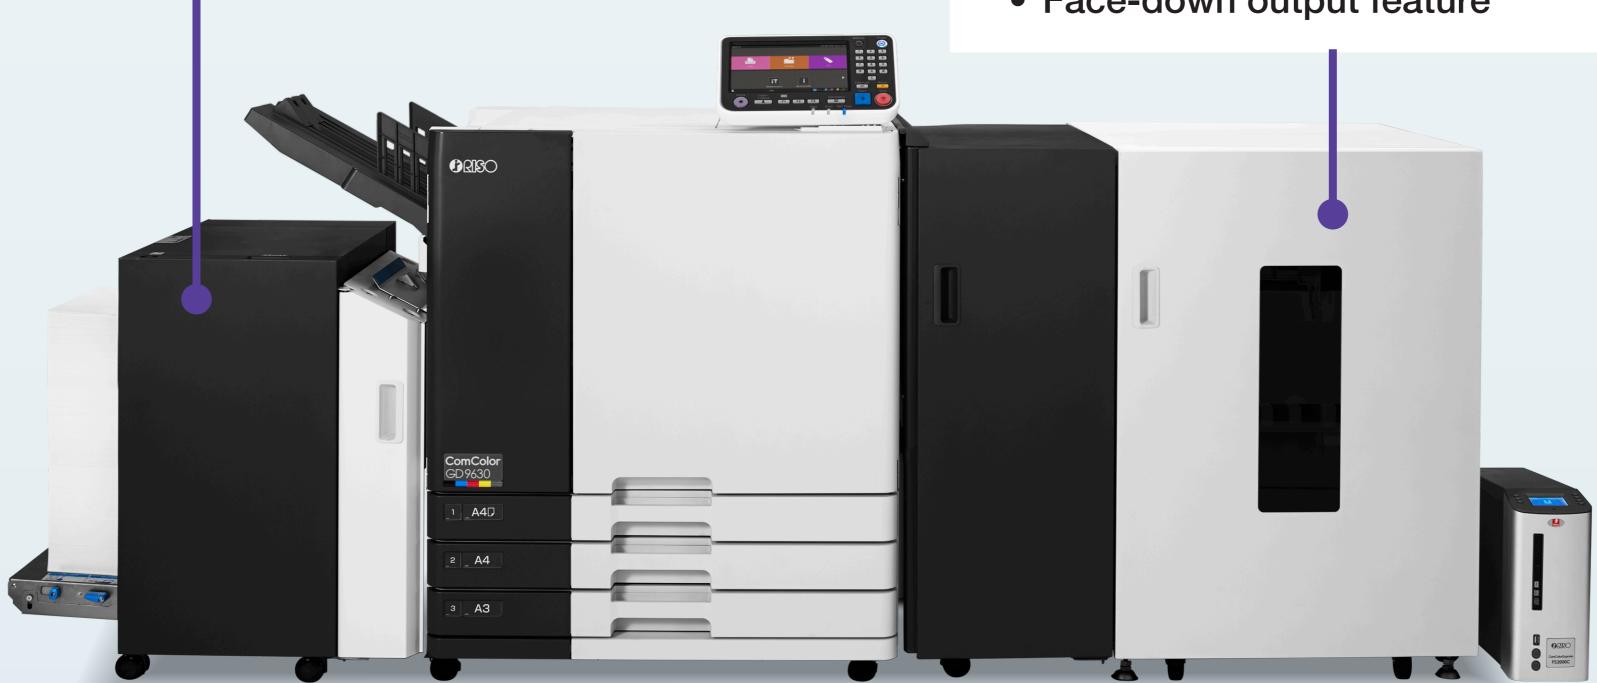

# ComColor GD Series

Reliable performance designed for high-volume printing tasks.

High-volume printing

Feeding & Stacking up to

**4,000** sheets

High speed

160 sheets/min.<sup>3</sup>
Paper feed/output

#### High Capacity Feeder

- 4,000-sheets loading capacity<sup>1</sup>
- Envelope feed feature<sup>2</sup>

### **High Capacity Stacker**

- Continuous output 4,000 sheets<sup>1</sup>
- Offset output
- Stacker Cart equipped for paper transport
- Face-down output feature

ComColor GD9630 + High Capacity Feeder G10 + High Capacity Stacker G10 + ComColorExpress FS2000C

## ComColorExpress FS2000C PostScript Controller

- EFI Fiery server for ComColor GD series
- Command Workstation® available
- High speed processing of variable data printing