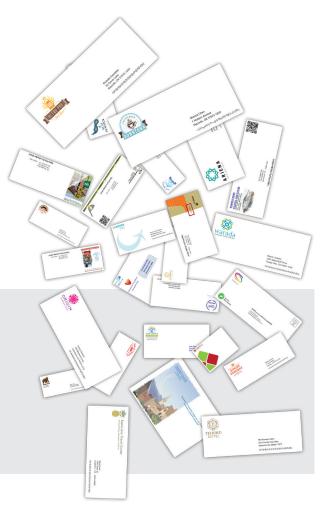

## envelopes OnDemand

ComColor Series

Eliminate the need for printing and storing shells by printing envelopes on demand

RISO's straight paper path and heatless technology allows printing on envelopes in full color—even windowed envelopes—without damaging the seal or melting the window.

Specially formulated ink dries instantly

Utilize white space on envelope for transpromotion

Can print on envelopes of varying sizes, from 3.5"x6" up to 10"x15"

Continuous feed accessory available for dedicated envelope printing