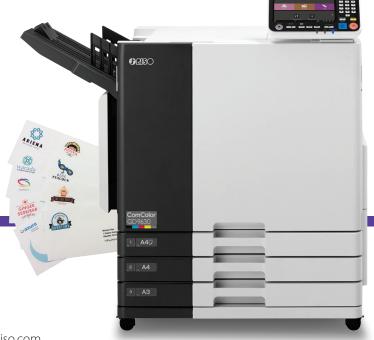

## envelopes OnDemand

ComColor Series

Eliminate the need for printing and storing shells by printing envelopes on demand

RISO's straight paper path and heatless technology allows printing on envelopes in full color—even windowed envelopes—without damaging the seal or melting the window.

Specially formulated ink dries instantly

Utilize white space on envelope for transpromotion

Can print on envelopes of varying sizes, from 3.5"x6" up to 10"x15"

Continuous feed accessory available for dedicated envelope printing