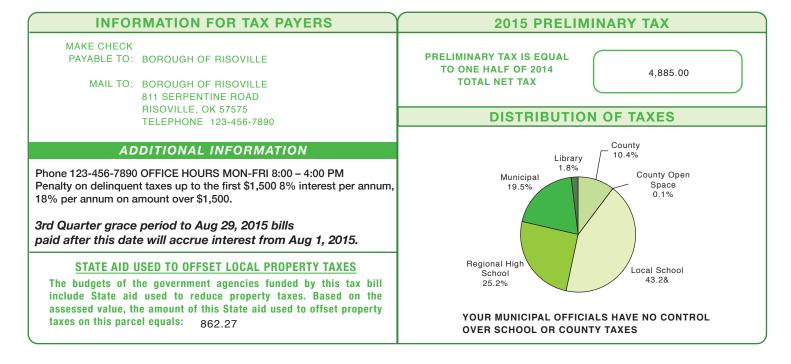

| EXPLANATION OF TAXES        |                |               |  |  |  |
|-----------------------------|----------------|---------------|--|--|--|
| DESCRIPTION                 | RATE PER \$100 | AMOUNT OF TAX |  |  |  |
| Municipal                   | 0.441          | 1,874.25      |  |  |  |
| Local School                | 0.978          | 4,156.50      |  |  |  |
| County                      | 0.235          | 998.75        |  |  |  |
| County Open Space           | 0.003          | 12.75         |  |  |  |
| Municipal Library           | 0.037          | 157.25        |  |  |  |
| Regional School             | 0.572          | 2,431.00      |  |  |  |
| Sewer                       | 0.033          | 140.25        |  |  |  |
| 2014 TOTAL TAX              | 2.266          | 9,770.75      |  |  |  |
| LESS DEDUCTIONS             |                | 0.00          |  |  |  |
| 2014 NET TAX                |                | 9,770.75      |  |  |  |
| LESS 2014 PREVIOUSLY BILLED |                | 4,885.75      |  |  |  |
| BALANCE OF 2014 TAX         |                | 4,885.00      |  |  |  |
| BALANCE OF 2014 TAX         |                | 4,885.00      |  |  |  |