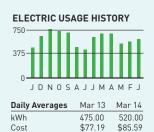

## **GAS USAGE HISTORY**750 375 J D N O S A J J M A M F J **Daily Averages** Mar 13 Mar 14 Therm 5.80 4.30

\$2.21

\$2.01