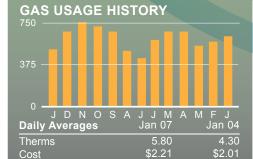

nd how producing electricity affects the environment.

These statements let you know what fuels the suppliers we purchase your energy from used to generate electricity, the air emissions that resulted and how those emissions compare to statewide averages. Below is information on sulfur dioxide and nitrogen oxides, both key pollutants that contribute to acid rain and smog, and carbon dioxide, which contributes to global climate change. Depending on fuel sources, size and location, the generation of electricity may also result in other public health, environmental and socioeconomic impacts not disclosed here.

Complete information is available in the Public Service Commission brochure *Environmental Disclosure Label*. Get your copy by calling 1-800-942-7476, or visiting <u>us.riso.com</u>.



**ACCOUNT BALANCE** 

Previous Balance \$122.82
Payment Received THANK YOU Oct 10 (\$122.82)
Current Charges \$159.34

Amount Now Due \$159.34

# SUMMARY OF CURRENT CHARGES

|                       | DELIVERY<br>SERVICES | SUPPLY<br>SERVICES | TOTAL    |
|-----------------------|----------------------|--------------------|----------|
| Electric Service      | \$54.18              | \$44.62            | \$98.79  |
| Gas Service           | \$31.87              | \$28.68            | \$60.55  |
| Total Current Charges | \$86.04              | \$73.30            | \$159.34 |

## **DETAIL OF CURRENT CHARGES**

### **Delivery Services**

## Electricity Delivery

| Basic Service (not including usage) |                | \$14.92  |
|-------------------------------------|----------------|--------