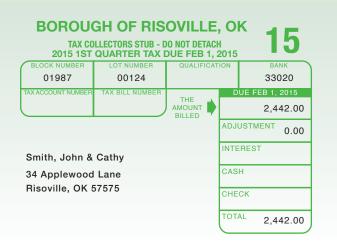

Smith, John & Cathy 34 Applewood Lane Risoville, OK 57575

| THIS IS NOT A BILL | - FOR ADVICE ONLY |
|--------------------|-------------------|
|--------------------|-------------------|

|  | I4 3RD QUARTER<br>UE AUG 1, 2014 2,4 | 2014 4TH QUARTER   143.75 DUE NOV 1, 2014 | 2,442.00 | 2015 1ST QUARTER<br>DUE FEB 1, 2015 | 2,443.00 | 2015 2ND QUARTER<br>DUE MAY 1, 2015 | 2,442.00 |
|--|--------------------------------------|-------------------------------------------|----------|-------------------------------------|----------|-------------------------------------|----------|
|--|--------------------------------------|-------------------------------------------|----------|-------------------------------------|----------|-------------------------------------|----------|