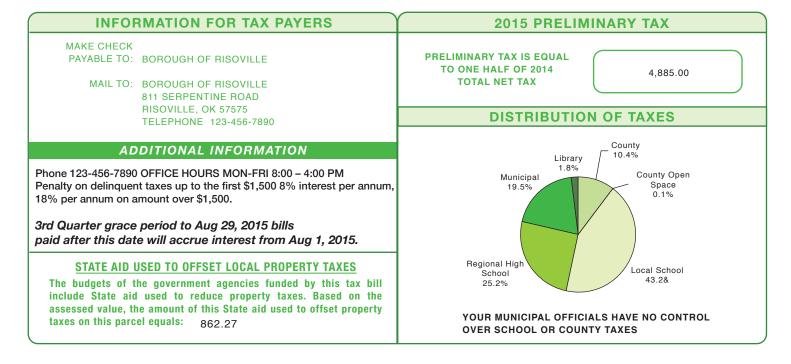

## 2014 FINAL/2015 PRELIMINARY TAX BILL

## **BOROUGH OF RISOVILLE, OK**

| BLO                            | CK NUMBER    | LOT NUMBER       | QUALIFICATI | ON                |  |  |  |  |
|--------------------------------|--------------|------------------|-------------|-------------------|--|--|--|--|
| 019                            | 87           | 00124            |             |                   |  |  |  |  |
| PROPERTY LOC                   |              | 34 Applewood Lar | ne          |                   |  |  |  |  |
| BLDG DES                       | SC           |                  |             |                   |  |  |  |  |
| ADDITIONAL LOTS                |              |                  |             |                   |  |  |  |  |
| LAND DIM                       | ENSION       |                  |             |                   |  |  |  |  |
| BANK                           | 33020 N      | MORTGAGE #       | TAX ACCT #  |                   |  |  |  |  |
| ASSESSED VALUATION INFORMATION |              |                  |             |                   |  |  |  |  |
| LAND                           | IMPROVEMENTS | S TOTAL          | EXEMPTIONS  | NET TAXABLE VALUE |  |  |  |  |
| 250,000                        | 175,000      | 425,000          | 0           | 425,000           |  |  |  |  |

| EXPLANATION OF TAXES        |                |               |  |  |  |
|-----------------------------|----------------|---------------|--|--|--|
| DESCRIPTION                 | RATE PER \$100 | AMOUNT OF TAX |  |  |  |
| Municipal                   | 0.441          | 1,874.25      |  |  |  |
| Local School                | 0.978          | 4,156.50      |  |  |  |
| County                      | 0.235          | 998.75        |  |  |  |
| County Open Space           | 0.003          | 12.75         |  |  |  |
| Municipal Library           | 0.037          | 157.25        |  |  |  |
| Regional School             | 0.572          | 2,431.00      |  |  |  |
| Sewer                       | 0.033          | 140.25        |  |  |  |
| 2014 TOTAL TAX              | 2.266          | 9,770.75      |  |  |  |
| LESS DEDUCTIONS             |                | 0.00          |  |  |  |
| 2014 NET TAX                |                | 9,770.75      |  |  |  |
| LESS 2014 PREVIOUSLY BILLED |                | 4,885.75      |  |  |  |
| BALANCE OF 2014 TAX         |                | 4,885.00      |  |  |  |
| BALANCE OF 2014 TAX         |                | 4,885.00      |  |  |  |