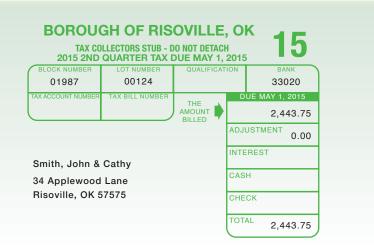

Smith, John & Cathy 34 Applewood Lane Risoville, OK 57575

| THIS IS NOT A BILL | - FOR ADVICE ONLY |
|--------------------|-------------------|
|--------------------|-------------------|

|  | I4 3RD QUARTER<br>UE AUG 1, 2014 2,4 | 2014 4TH QUARTER   143.75 DUE NOV 1, 2014 | 2,442.00 | 2015 1ST QUARTER<br>DUE FEB 1, 2015 | 2,443.00 | 2015 2ND QUARTER<br>DUE MAY 1, 2015 | 2,442.00 |
|--|--------------------------------------|-------------------------------------------|----------|-------------------------------------|----------|-------------------------------------|----------|
|--|--------------------------------------|-------------------------------------------|----------|-------------------------------------|----------|-------------------------------------|----------|